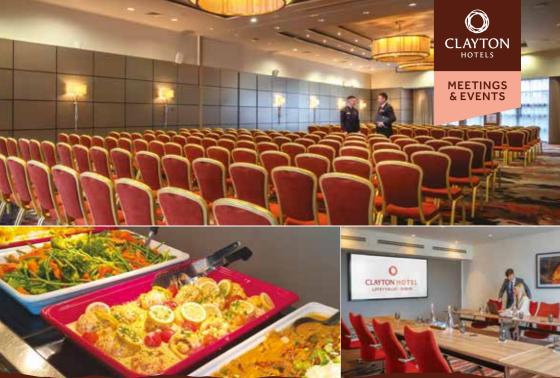

## **PEGASUS SUITE**

- Can accommodate 300 delegates in theatre style
- Natural daylight
- Air conditioning
- Natural ventilation
- Stage & podium with three microphones
- Two screens with built in LCD projector
- Space for exhibition stands
- Still & sparkling water
- Stationary provided
- Breakout rooms available
- 350 onsite car park spaces